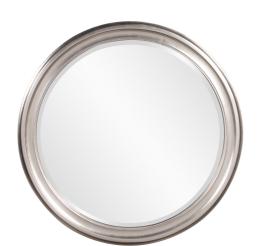

## Coastal & Farmhouse

The George Mirror features a bright silver leaf finish. The round frame is made from wood and is accented with grooves for added depth and character. For more added detail the mirror features a one inch bevel. Its Transitional style makes this mirror a favorite for bringing some flair to your decor. This simple yet stunning piece would be a great addition to any room. It is a perfect focal point for an entryway, bathroom, bedroom or any room in your home. D-rings are affixed to the back of the mirror so it is ready to hang right out of the box!

## **Specifications**

Material Wood Finish Bright Silver Leaf Outer Dimensions 36" Diameter x 1" Inner Dimensions 30" Diameter Package Dimensions 41 x 41 x 4 Country of Origin CHINA

https://www.mdcwall.com/go/sku/MHE8066