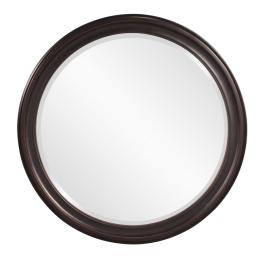

## Mirrors

The George Mirror features an oil rubbed bronze finish. The round frame is made from wood and is accented with grooves for added depth and character. For more added detail the mirror features a one inch bevel. Its Transitional style makes this mirror a favorite for bringing some flair to your decor. This simple yet stunning piece would be a great addition to any room. It is a perfect focal point for an entryway, bathroom, bedroom or any room in your home. D-rings are affixed to the back of the mirror so it is ready to hang right out of the box!

## Specifications

Material Wood Finish Oil Rubbed Bronze Outer Dimensions 36" Diameter x 1" Inner Dimensions 30" Diameter Package Dimensions 41 x 41 x 4 Country of Origin CHINA

https://www.mdcwall.com/go/sku/MHE8065