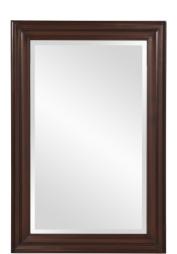

## Coastal & Farmhouse

The George Mirror features a rich chocolate brown lacquer finish. The rectangular frame is made from wood and is accented with grooves for added depth and character. For more added detail the mirror features a one inch bevel. Its Transitional style makes this mirror a favorite for bringing some flair to your decor. This simple yet stunning piece would be a great addition to any room. It is a perfect focal point for an entryway, bathroom, bedroom or any room in your home. D-rings are affixed to the back of the mirror so it is ready to hang right out of the box in either a horizontal or vertical orientation!

## **Specifications**

Material Wood Finish Wenge Brown Outer Dimensions 24" x 36" x 1" Inner Dimensions 18" x 30" Package Dimensions 41 x 29 x 4 Country of Origin CHINA

https://www.mdcwall.com/go/sku/MHE8064