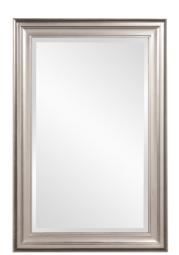

## Coastal & Farmhouse

The George Mirror features a bright silver leaf finish. The rectangular frame is made from wood and is accented with grooves for added depth and character. For more added detail the mirror features a one inch bevel. Its Transitional style makes this mirror a favorite for bringing some flair to your decor. This simple yet stunning piece would be a great addition to any room. It is a perfect focal point for an entryway, bathroom, bedroom or any room in your home. D-rings are affixed to the back of the mirror so it is ready to hang right out of the box in either a horizontal or vertical orientation!

## **Specifications**

Material Wood Finish Bright Silver Leaf Outer Dimensions 24" x 36" x 1" Inner Dimensions 18" x 30" Package Dimensions 41 x 29 x 4 Country of Origin CHINA

https://www.mdcwall.com/go/sku/MHE8063