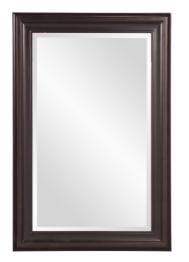

### Coastal & Farmhouse MHE8062 – George Mirror

#### Coastal & Farmhouse

The George Mirror features an oil rubbed bronze finish. The rectangular frame is made from wood and is accented with grooves for added depth and character. For more added detail the mirror features a one inch bevel. Its Transitional style makes this mirror a favorite for bringing some flair to your decor. This simple yet stunning piece would be a great addition to any room. It is a perfect focal point for an entryway, bathroom, bedroom or any room in your home. D-rings are affixed to the back of the mirror so it is ready to hang right out of the box in either a horizontal or vertical orientation!

#### Specifications

Material Wood Finish Oil Rubbed Bronze Outer Dimensions 24" x 36" x 1" Inner Dimensions 18" x 30" Package Dimensions 41 x 29 x 4 Country of Origin CHINA

https://www.mdcwall.com/go/sku/MHE8062