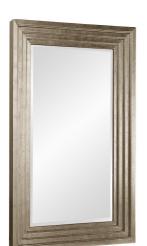

## Industrial

The frame of our Contemporary Delano mirror features a rectangular wood frame styled with stepped levels. Its beauty is accentuated by its champagne silver leaf finish. The mirror is beveled adding to its style and beauty. It is a perfect focal point for an entryway, bathroom, bedroom or any room in your home. D-rings are affixed to the back of the mirror so it is ready to hang right out of the box! The Delano Mirror can be hung in a horizontal or vertical orientation. It is also available in a large floor mirror size.

## **Specifications**

Material Wood Finish Silver Outer Dimensions 34" x 46" x 2.1/2" Inner Dimensions 24" x 36 Package Dimensions 86 x 38 x 4 Country of Origin CHINA

https://www.mdcwall.com/go/sku/MHE8059