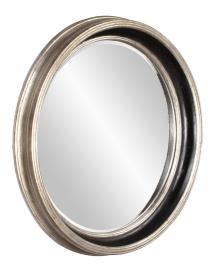

## Contemporary MHE8058 – Cole Mirror

#### Contemporary

The round frame of the Cole Mirror is deep and accented with grooves for added depth and character. It is then finished in a striking champagne silver leaf on the outside of the frame and has a black lacquer finish on the inside of the frame. For more added detail the mirror features a one inch bevel. Its Transitional style makes this mirror a favorite for bringing some flair to your decor. This simple yet stunning piece would be a great addition to any room. It is a perfect focal point for an entryway, bathroom, bedroom or any room in your home. D-rings are affixed to the back of the mirror so it is ready to hang right out of the box!