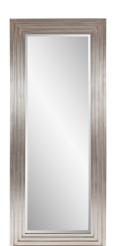

## Industrial

The frame of our Contemporary Delano mirror features a rectangular wood frame styled with stepped levels. Its beauty is accentuated by its champagne silver leaf finish. The mirror is beveled adding to its style and beauty. It is a perfect focal point for an entryway, bathroom, bedroom or any room in your home. D-rings are affixed to the back of the mirror so it is ready to hang right out of the box! The Delano Mirror can be hung in a horizontal or vertical orientation. And its large size also makes it a perfect floor mirror. It is also available in a smaller size. Comes ready with leaning hardware to attach safely to your wall while leaning against the wall.

## **Specifications**

Material Wood Finish Silver Leaf Outer Dimensions 34" x 82" x 2.1/2" Inner Dimensions 24" x 72" Package Dimensions 86 x 38 x 4 Country of Origin CHINA

https://www.mdcwall.com/go/sku/MHE8057