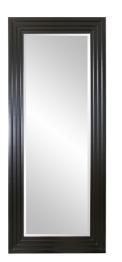

## Industrial

The frame of our Contemporary Delano mirror features a rectangular wood frame styled with stepped levels. Its beauty is accentuated by its rich espresso black finish. The mirror is beveled adding to its style and beauty. It is a perfect focal point for an entryway, bathroom, bedroom or any room in your home. D-rings are affixed to the back of the mirror so it is ready to hang right out of the box! The Delano Mirror can be hung in a horizontal or vertical orientation. And its large size also makes it a perfect floor mirror. It is also available in a smaller size.

## Specifications

Material Wood Finish Espresso Brown Outer Dimensions 34" x 82" x 3" Inner Dimensions 24" x 72" Package Dimensions 89 x 42 x 6 Country of Origin CHINA

https://www.mdcwall.com/go/sku/MHE8056