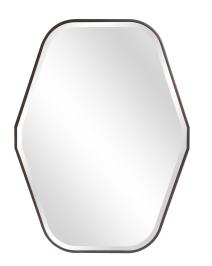

# Industrial MHE8054 – Delmar Mirror

#### Industrial

Our Delmar Mirror features a stylized octagonal mirror trimmed in a thin wood frame. The simplicity of the frame really lets the unique shape of the piece shine. It is finished in a dark espresso brown stain. "D" Rings are attached to the back of the mirror making it ready to hang right out of the box! This mirror can only be hung vertically. A simple bevel on the mirror adds to its style and beauty.

#### Specifications

Material Wood Finish Espresso Stained Wood Outer Dimensions 29" x 39" x 1.1/2" Inner Dimensions 28" x 38" Package Dimensions 44 x 34 x 3 Country of Origin CHINA

https://www.mdcwall.com/go/sku/MHE8054