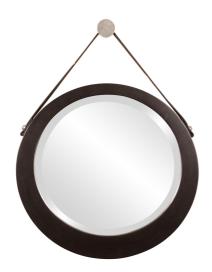

## Mirrors

Our Bloom Mirror is so much more than just a simple round mirror. It does feature a round frame. But what makes it unique is the faux leather strap that it hangs from. The strap is affixed on either side of the espresso brown frame and sits on brushed nickel hanging hardware. The glass of the mirror is beveled adding to its simple style and beauty. On its own or in multiples, the Bloom Mirror is a perfect accent piece for an entryway, bathroom, bedroom or any room in your home.