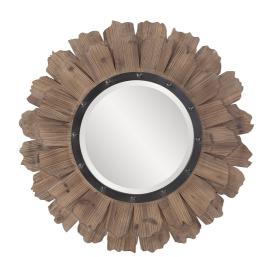

## Coastal & Farmhouse

Our Hawthorne mirror is perfect for your au natural look. The round frame is composed of 2 rows of wood pieces arranged like flower petals around the mirrored glass. The glass is then trimmed with a black iron border that is accented with matching iron studs. It is a perfect focal point for an entryway, bathroom, bedroom or any room in your home. D-rings are affixed to the back of the mirror so it is ready to hang right out of the box! The mirrored glass on this piece has a bevel adding to its beauty and style.

## **Specifications**

Material Wood Finish Wood and Iron Outer Dimensions 35" Diameter x 2" Inner Dimensions 18" Diameter Package Dimensions 43 x 42 x 5 Country of Origin CHINA

https://www.mdcwall.com/go/sku/MHE8046