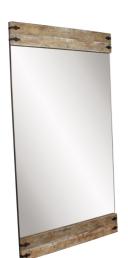

## Coastal & Farmhouse

This oversized floor mirror makes a stately appearance with a large rectangular glass with a reclaimed oak wood planks at the top and bottom with wrought iron bolt accents. The mirror comes with D-rings affixed to the back of the frame so you can hang it right on your wall straight out of the box. However, if you prefer it as a floor mirror, it also comes with security hardware to safely lean against your wall. Make any room brighter or appear larger simply by adding the Garrett Mirror to the mix.

## **Specifications**

Material Wood Finish Wood & Iron Outer Dimensions 48" x 82" x 2" Inner Dimensions 48" x 66" Package Dimensions 89 x 54 x 6 Country of Origin CHINA

https://www.mdcwall.com/go/sku/MHE8045