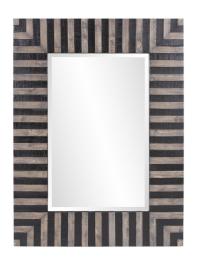

# Industrial MHE8044 – Winchester Mirror

#### Industrial

Our Winchester Mirror is an interesting piece featuring a rectangular wood frame characterized by a dimensional stripe pattern. Black and tan wood finishes further define pattern taking a simple shape and making it extraordinary. The Winchester Mirror is a perfect accent piece for an entryway, bathroom, bedroom or any room in your home. D-rings are affixed to the back of the mirror so it is ready to hang right out of the box in either a horizontal or vertical orientation! The mirrored glass on this piece is beveled adding to its beauty and style. Also available as a round frame.

#### Specifications

Material Wood Finish Gray & Black Stain Outer Dimensions 30" x 40" x 1.1/2" Inner Dimensions 18" x 28" Package Dimensions 46 x 36 x 4 Country of Origin CHINA

https://www.mdcwall.com/go/sku/MHE8044