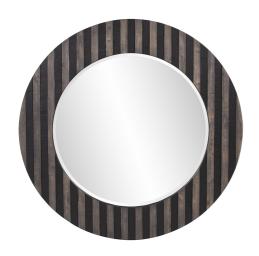

## Industrial

Our Winchester Mirror is an interesting piece featuring a round wood frame characterized by a dimensional stripe pattern. Black and tan wood finishes further define pattern taking a simple shape and making it extraordinary. The Winchester Mirror is a perfect accent piece for an entryway, bathroom, bedroom or any room in your home. D-rings are affixed to the back of the mirror so it is ready to hang right out of the box! The mirrored glass on this piece is beveled adding to its beauty and style. Also available as a rectangle frame.

## **Specifications**

Material Wood Finish Gray & Black Stain Outer Dimensions 40.1/4" Diameter x 1.1/2" Inner Dimensions 28" Diameter Package Dimensions 46 x 46 x 4 Country of Origin CHINA

https://www.mdcwall.com/go/sku/MHE8042