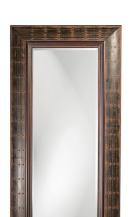

## Industrial

Our Pamela Mirror is a gorgeous piece fashioned from wood into a large rectangular frame. The frame is detailed with rows of small brass rivets. It is then finished in a gorgeous French brown and distressed with antique rust highlights. The mirror is beveled adding to its style and beauty. It is a perfect focal point for an entryway, bathroom, bedroom or any room in your home. D-rings are affixed to the back of the mirror so it is ready to hang right out of the box! The Pamela Mirror can be hung in a horizontal or vertical orientation. And its large size also makes it a perfect floor mirror.

## **Specifications**

Material Wood Finish French Brown Outer Dimensions 40" x 84" x 3" Inner Dimensions 24" x 68" Package Dimensions 88 x 44 x 5 Country of Origin CHINA

https://www.mdcwall.com/go/sku/MHE8041