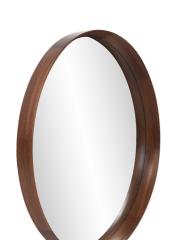

## Industrial

The deep, shadow box styled frame of our Reagan Mirror is styled to let the beautiful characteristics of the Wau Beech wood take center stage. The mirrored glass is set in deep into the round frame that is finished in a rich reddish brown stain. D-rings are affixed to the back of the mirror so it is ready to hang right out of the box. Dressing mirror also available.