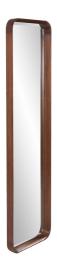

## Industrial

The deep, shadow box styled frame of our Reagan Mirror is styled to let the beautiful characteristics of the Wau Beech wood take center stage. The mirrored glass is set in deep into the tall rectangular frame that is finished in a rich reddish brown stain. D-rings are affixed to the back of the mirror so it is ready to hang right out of the box in either a horizontal or vertical orientation. Round frame also available.

## **Specifications**

Material Wood Finish Wood Outer Dimensions 17.1/2" x 64" x 2.1/2" Inner Dimensions 16" x 63.1/4" Package Dimensions 70 x 21 x 5 Country of Origin CHINA

https://www.mdcwall.com/go/sku/MHE8039