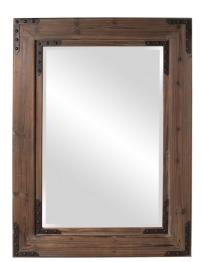

## Coastal & Farmhouse

This Caldwell Mirror features a rectangular frame fashioned from natural wood mitered at the corners. A brown stain elegantly colors the piece, allowing the beauty of the natural wood grain shine through. A black iron strip riveted to the frame adorns each corner. The Caldwell Mirror is a perfect accent piece for an entryway, bathroom, bedroom or any room in your home. D-rings are affixed to the back of the mirror so it is ready to hang right out of the box in either a vertical or horizontal orientation! The mirrored frame on this piece has a small bevel adding to its beauty and style. Also available in a square shape.

## **Specifications**

Material Wood Finish Wood and Iron Outer Dimensions 34.3/4" x 46.1/2" x 1.1/2" Inner Dimensions 24" x 36" Package Dimensions 53 x 42 x 5 Country of Origin CHINA

https://www.mdcwall.com/go/sku/MHE8037