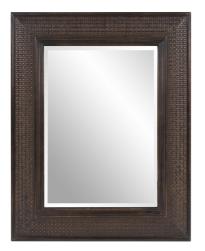

### Industrial MHE8036 – Grant Mirror

#### Industrial

Our Grant Mirror features a simple rectangular shape, but it is anything but simple. The wood frame is covered by a mottled, textured copper metal overlay which give the piece its texture and unique style. It is then trimmed in an antique brown border. It is a perfect focal point for an entryway, bathroom, bedroom or any room in your home. D-rings are affixed to the back of the mirror so it is ready to hang right out of the box in either a vertical or horizontal orientation! Grant is also available in a smaller square size.

#### Specifications

Material Wood Finish Textured Copper Outer Dimensions 31" x 39" x 2" Inner Dimensions 19" x 27" Package Dimensions 45 x 38 x 4 Country of Origin CHINA

https://www.mdcwall.com/go/sku/MHE8036