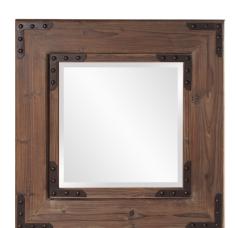

## Coastal & Farmhouse

This Caldwell Mirror features a square frame fashioned from natural wood mitered at the corners. A brown stain elegantly colors the piece, allowing the beauty of the natural wood grain shine through. A black iron strip riveted to the frame adorns each corner. The Caldwell Mirror is a perfect accent piece for an entryway, bathroom, bedroom or any room in your home. D-rings are affixed to the back of the mirror so it is ready to hang right out of the box in either a square or diamond orientation! The mirrored frame on this piece has a small bevel adding to its beauty and style. Also available as a rectangle

## **Specifications**

Material Wood Finish Wood and Iron Outer Dimensions 28" x 28" x 2" Inner Dimensions 17" x 17" Package Dimensions 34 x 34 x 5 Country of Origin CHINA

https://www.mdcwall.com/go/sku/MHE8035