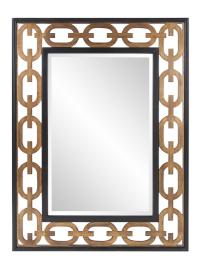

## Industrial MHE8033 – Linc Mirror

#### Industrial

Sleek & sophisticated, the Linc Mirror features an intricate geometric pattern which defines its elegant style. It features a rectangular wood frame of an openwork chain link design finished in gold foil with lasered antiqued effect trimmed in black lacquer borders. "D" rings are affixed to the back of the mirror so it is ready to hang right out of the box in either a horizontal or vertical orientation.

#### Specifications

Material Wood Finish Gold with Laser Antiquing Outer Dimensions 36" x 48" x 1.1/4" Inner Dimensions 21.1/4" x 33.1/4" Package Dimensions 54 x 42 x 5 Country of Origin CHINA

https://www.mdcwall.com/go/sku/MHE8033