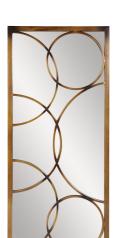

## Industrial

Our Brittany Mirror features a narrow rectangular metal frame that is characterized by its overlapping circular overlays on the mirror. The piece is then finished in a brushed antique bronze. Alone or in multiples, the Brittany Mirror will beautifully accent your wall. It is a perfect piece for an entryway, bathroom, bedroom, or any room in your home!