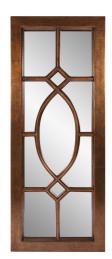

## Mirrors

The Dayton Mirror is a great piece because it resembles a fancy window; complete with sectioned window panes. The frame is rectangular and finished in an aged bronze that has accents of black making it perfectly fit into your decor. Alone or in multiples, the Dayton Mirror is a perfect focal point for an entryway, bathroom, bedroom or any room in your home. D-rings are affixed to the back of the mirror so it is ready to hang right out of the box! The mirrored glass on this piece is NOT beveled.