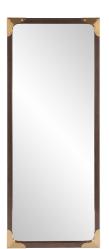

## Industrial

The Rogers Mirror was created to provide a style that is sleek yet handsome. The rectangular wood frame with a walnut stain is accented with brass plated stainless steel corners and rivets. Not only do these decorative elements of the frame highlight their design, but they also serve as a protectors from damaged wood corners. "D" rings are affixed to the back of the mirror so it is ready to hang right out of the box. Also available in a square shape.

## **Specifications**

Material Wood Finish Natural Wood Outer Dimensions 24" x 60" x 1.1/2" Inner Dimensions 21.1/2" x 57.1/2" Package Dimensions 66 x 30 x 4 Country of Origin CHINA

https://www.mdcwall.com/go/sku/MHE8027