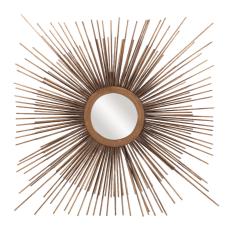

## Industrial

This small, square mirror features an arrangement of metal rods that create a dramatic starburst effect, set around a round mirror. It is finished in a striking, copper. Alone or in multiples, the Aster Mirror is a perfect focal point for an entryway, bathroom, bedroom or any room in your home. D-rings are affixed to the back of the mirror so it is ready to hang right out of the box! The glass on the piece is NOT beveled.

## Specifications

Material Metal Finish Copper Outer Dimensions 16" x 16" x .1/2" Inner Dimensions 4" Diameter Package Dimensions 19 x 19 x 3 Country of Origin CHINA

https://www.mdcwall.com/go/sku/MHE8025