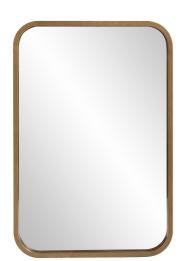

## Industrial

The Marcello Mirror features a rectangular shadowbox styled metal frame with rounded corners. It is finished in a lovely mottled antique bronze. This simple yet sophisticated design lends itself to any home setting. Drings are affixed to the back of the mirror so it is ready to hang right out of the box in either a horizontal or vertical orientation. The mirror on this piece is NOT beveled.

## **Specifications**

Material Metal Finish Mottled Antique Bronze Outer Dimensions 24" x 36" x 1.1/2" Inner Dimensions 22.1/2" x 34.1/2" Package Dimensions 42 x 30 x 4 Country of Origin CHINA

https://www.mdcwall.com/go/sku/MHE8024