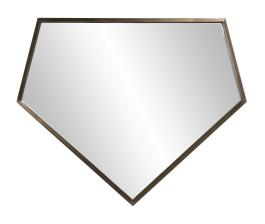

## Industrial

Our Quintin Mirror was designed with creative flexibility in mind. It features a 5 sided stainless steel frame in a brushed brass finish. Use as an individual accent mirror or arrange multiples on a wall for a dramatic focal point. "D" rings are affixed to the back of the frame so that the mirror can be hung right out of the box with the point up or point down. Additional finishes available.

## Specifications

Material Stainless Steel Finish Brushed Brass Outer Dimensions 21.3/4"w x 17.3/4"h x 3/4"d Inner Dimensions 20.3/4" x 16.3/4" Package Dimensions 26 x 22 x 5 Country of Origin CHINA

https://www.mdcwall.com/go/sku/MHE8021