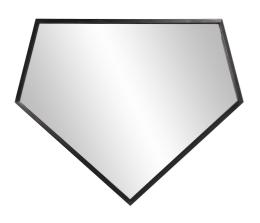

# Industrial MHE8020 – Quintin Black Mirror

#### Industrial

Our Quintin Mirror was designed with creative flexibility in mind. It features a 5 sided stainless steel frame in a brushed black finish. Use as an individual accent mirror or arrange multiples on a wall for a dramatic focal point. "D" rings are affixed to the back of the frame so that the mirror can be hung right out of the box with the point up or point down. Additional finishes available.

#### Specifications

Material Stainless Steel Finish Brushed Black Outer Dimensions 21.3/4"w x 17.3/4"h x 3/4"d Inner Dimensions 20.3/4" x 16.3/4" Package Dimensions 26 x 22 x 5 Country of Origin CHINA

https://www.mdcwall.com/go/sku/MHE8020