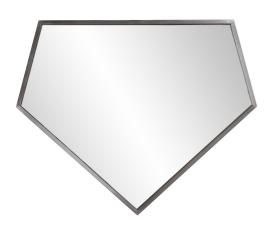

# Industrial MHE8019 – Quintin Silver Mirror

### Industrial

Our Quintin Mirror was designed with creative flexibility in mind. It features a 5 sided stainless steel frame in a brushed silver finish. Use as an individual accent mirror or arrange multiples on a wall for a dramatic focal point. "D" rings are affixed to the back of the frame so that the mirror can be hung right out of the box with the point up or point down. Additional finishes available.

#### Specifications

Material Stainless Steel Finish Brushed Silver Outer Dimensions 21.3/4"w x 17.3/4"h x 3/4"d Inner Dimensions 20.3/4" x 16.3/4" Package Dimensions 26 x 22 x 5 Country of Origin CHINA