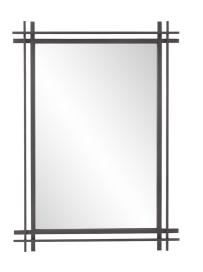

## Industrial

Our Clarke Mirror features intricate detailing of dimensional criss-crossed parallel lines fashioned from iron into a rectangular frame. The graphite finish blends to create this unique, industrial look. This collection is so versatile that many of our accent tables and decorative accessories can easily be paired up to make a statement. Keyhole slots are manufactured into the back of the mirror so the piece is ready to hang right out of the box in either a horizontal or vertical orientation.