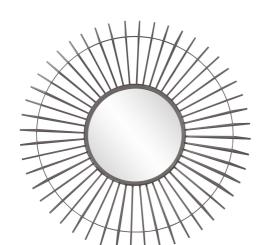

## Industrial

Our Kenton Mirror features intricate detailing of radiating bars fashioned from iron into a round, sunburst frame. The graphite finish blends to create this unique, industrial look. This collection is so versatile that many of our accent tables and decorative accessories can easily be paired up to make a statement. Keyhole slots are manufactured into the back of the mirror so the piece is ready to hang right out of the box.

## **Specifications**

Material Metal Finish Graphite Gray Outer Dimensions 42" Diameter x 3.1/4" Inner Dimensions 16.3/4" Diameter Package Dimensions 47 x 47 x 6 Country of Origin CHINA

https://www.mdcwall.com/go/sku/MHE8014