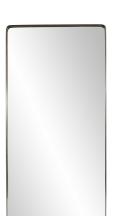

## Industrial

With the idea that less is more, our Steele Mirror features a simple, oversized rectangular mirror trimmed in a flat, shadow box styled stainless steel frame in a brushed brass. D Rings are affixed to the back of the mirror making it ready to hang right out of the box in either a vertical or horizontal orientation. Additional colors & sizes also available.

## **Specifications**

Material Stainless Steel Finish Brushed Brass Stainless Steel Outer Dimensions 30" x 72" x 2" Inner Dimensions 29.1/2" x 71.1/2" Package Dimensions 74 x 35 x 6 Country of Origin CHINA