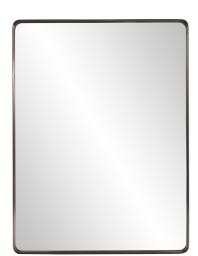

## Industrial MHE8005 – Steele Brass Mirror

## Industrial

With the idea that less is more, our Steele Mirror features a simple rectangular mirror trimmed in a flat, shadow box styled stainless steel frame in a brushed brass. "D" Rings are affixed to the back of the mirror making it ready to hang right out of the box in either a vertical or horizontal orientation. Additional colors & sizes also available.

## **Specifications**

Material Stainless Steel Finish Brushed Brass Stainless Steel Outer Dimensions 30" x 40" x 2" Inner Dimensions 29.1/2" x 39.1/2" Package Dimensions 44 x 34 x 5 Country of Origin CHINA