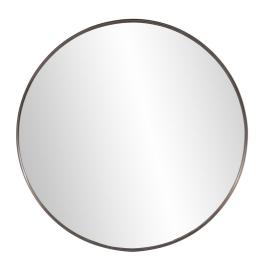

## Industrial MHE8002 – Steele Brass Round Mirror

## Industrial

With the idea that less is more, our Steele Mirror features a simple round mirror trimmed in a flat, shadow box styled stainless steel frame in a brushed brass. "D" Rings are affixed to the back of the mirror making it ready to hang right out of the box. Additional colors & sizes also available.