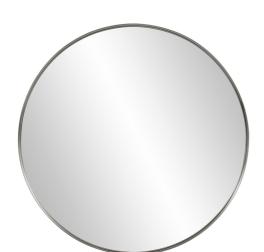

## Industrial MHE8001 – Steele Silver Round Mirror

## Industrial

With the idea that less is more, our Steele Mirror features a simple round mirror trimmed in a flat, shadow box styled stainless steel frame in a brushed silver. "D" Rings are affixed to the back of the mirror making it ready to hang right out of the box. Additional colors & sizes also available.