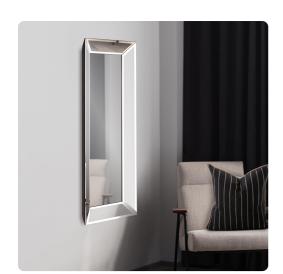

## Mirrors MHE79020 – Vogue Mirror

## Mirrors

This striking piece features rectangular mirrored frame that is pitched, flaring away from the wall. Each mirrored section is beveled adding to its style and beauty. It is a perfect focal point for an entryway, bathroom, bedroom or any room in your home. D-rings are affixed to the back of the mirror so it is ready to hang right out of the box! The Vogue Mirror can be hung in a horizontal or vertical orientation. This mirror is sold as one unit. Additional mirrors are sold separately.