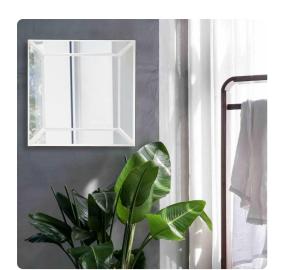

## Mirrors

This striking piece features square mirrored frame that is pitched, flaring away from the wall. Each mirrored section is beveled adding to its style and beauty. It is a perfect focal point for an entryway, bathroom, bedroom or any room in your home. D-rings are affixed to the back of the mirror so it is ready to hang right out of the box! The Vogue Mirror can be hung as a square or diamond.