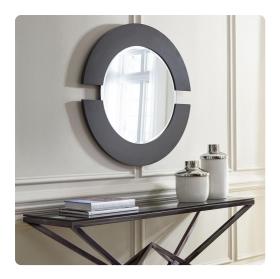

# Mirrors MHE71007 – Orbit Charcoal Mirror

#### Mirrors

Our Orbit Mirror is an interesting piece. It features a round wood frame that is divided into 2 sections creating a halo around the mirror. It is then finished in a dark matte charcoal gray. The Orbit Mirror is a perfect focal point for an entryway, bathroom, bedroom or any room in your home. D-rings are affixed to the back of the mirror so it is ready to hang right out of the box! The mirrored glass on this piece has a bevel adding to its beauty and style. It is also available in silver and copper.