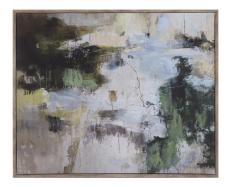

## Wall Art

Nature never disappoints in inspiring me to recreate the beautiful blend of colors and textures. The soft blues of delphiniums nestled in the variegated foliage of neighboring plants. The composition suggested a peaceful serenity of color tones. Each of these pieces are embellished by hand with touches of giclee to highlight and add texture to each canvas.