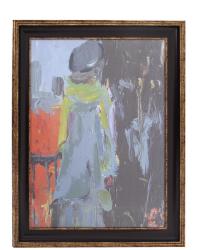

## Wall Art

As I as walking along a busy avenue one cold rainy gray day, could not help noticing the rather large woven chartreuse scarf that a woman had wrapped around her neck to keep warm. I wondered if that color matched her dress or was just the right color that day to cheer her up. Each of these pieces are embellished by hand with touches of giclee to highlight and add texture to each canvas.