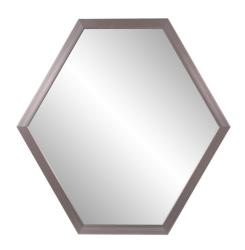

## Mirrors MHE69090 – Graphite Foil Hexagonal Mirror

## Mirrors

Industrial hits new heights with our Graphite Hexed Mirror. One of the hottest trends right now in home decor is the sleek profile of handmade metal frames; this value engineered version is finished in an elegant graphite foil wrap. This piece boasts an hexagonal PU frame perfect for any entry way or powder room. Keyhole attachments are affixed to the back of the mirror so it is ready to hang right out of the box!