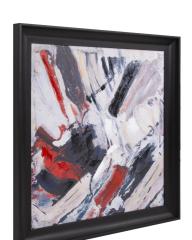

## Wall Art MHE69067 – An Abstract Study #3 Wall Art

Wall Art

This artwork is one in a series we are calling An Abstract Study. In this rendition, we are looking at bold brush strokes in contrasting colors and how they interact with one another. The subject is printed onto a canvas then accents of glossy lacquer are hand applied giving the piece its textural look. The canvas is set into a black faux wood frame. D-rings are affixed to the back of the frame so it is ready to hang right out of the box