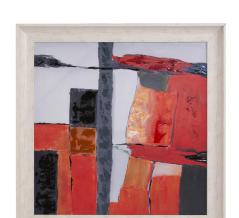

## Wall Art MHE69065 – An Abstract Study #1 Wall Art

This artwork is one in a series we are calling An Abstract Study. In this rendition, we are looking at hard edges in bold colors and how they interact with one another. The subject is printed onto a canvas then accents of glossy lacquer are hand applied giving the piece its textural look.

lacquer are hand applied giving the piece its textural look The canvas is set into a neutral faux wood frame. D-rings are affixed to the back of the frame so it is ready to hang right out of the box