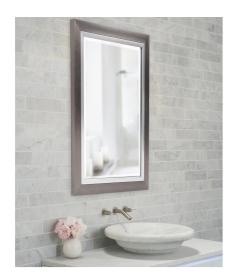

## Mirrors MHE69043 – Chicago Mirror

## Mirrors

Our Chicago Mirror is a simple, yet elegant piece with a sleek rectangular frame. The piece is then finished in a brushed silver leaf and trimmed with a bright silver inset. It is a perfect focal point for an entryway, bathroom, bedroom or any room in your home. D-rings are affixed to the back of the mirror so it is ready to hang right out of the box! The mirrored glass on this piece has a bevel adding to its beauty and style. The Chicago Mirror can be hung vertically or horizontally. Additional sizes available