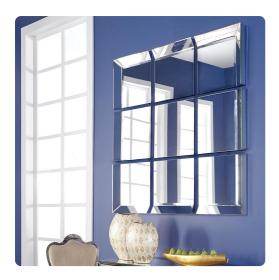

## Mirrors MHE68075 – Grid Mirror

#### Mirrors

Our Grid Mirror is a unique piece. It is a set of 9 mirrors that fit together to make 1 large mirror. The outer pieces have a pitched, mirrored frame. You be the designer. Space the pieces as close or as far as you like. You can even get funky and separate the pieces to make different arrangements! The Grid Mirror is a perfect accent piece for an entryway, bathroom, bedroom or any room in your home. D-rings are affixed to the back of the mirrors so they are ready to hang right out of the box! The mirrored glass on the outer mirrors are beveled adding to its beauty and style.