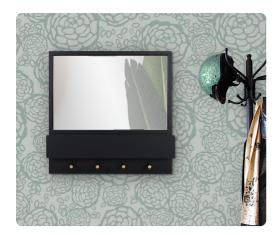

## Mirrors MHE66069 – Galt Wall Mirror

## Mirrors

The Galt Wall Mirror was designed for todays busy lifestyle. The top mirror combined with a row of storage drawers and the garment hooks completely answer all of our daily needs. Finished in matte black and accented with touches of brass colored hardware, the Galt Wall Mirror offers style and function that works into some of the hottest design trends.