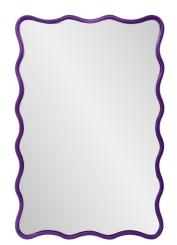

# MHE66065RP - Maya Rectangular Waved Edge Mirror in Glossy Royal

### Mirrors

This mirror is the perfect embodiment of fun and creativity, allowing you to infuse your space with a burst of vibrant color that exudes energy and enthusiasm. Its scalloped frame design adds a whimsical touch to the overall aesthetic, creating a sense of movement and artistic flair. With the flexibility to be hung either vertically or horizontally, this mirror adapts to your decor needs and personal style. The electrifying pop of color is impossible to ignore. Whether it graces your bedroom, bathroom, or any room where you want to inject a sense of lively spirit. Also available in other colors through our custom color program!