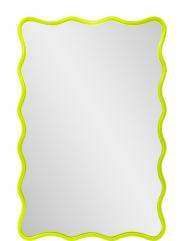

# MHE66065MG - Maya Rectangular Waved Edge Mirror in Glossy Green

### Mirrors

This mirror is the perfect embodiment of fun and creativity, allowing you to infuse your space with a burst of vibrant color that exudes energy and enthusiasm. Its scalloped frame design adds a whimsical touch to the overall aesthetic, creating a sense of movement and artistic flair. With the flexibility to be hung either vertically or horizontally, this mirror adapts to your decor needs and personal style. The electrifying pop of color is impossible to ignore. Whether it graces your bedroom, bathroom, or any room where you want to inject a sense of lively spirit. Also available in other colors through our custom color program!