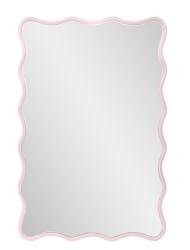

# Mirrors MHE66065LI – Maya Rectangular Waved Edge Mirror in Glossy Lilac

#### Mirrors

This mirror is the perfect embodiment of fun and creativity, allowing you to infuse your space with a burst of vibrant color that exudes energy and enthusiasm. Its scalloped frame design adds a whimsical touch to the overall aesthetic, creating a sense of movement and artistic flair. With the flexibility to be hung either vertically or horizontally, this mirror adapts to your decor needs and personal style. The electrifying pop of color is impossible to ignore. Whether it graces your bedroom, bathroom, or any room where you want to inject a sense of lively spirit. Also available in other colors through our custom color program!